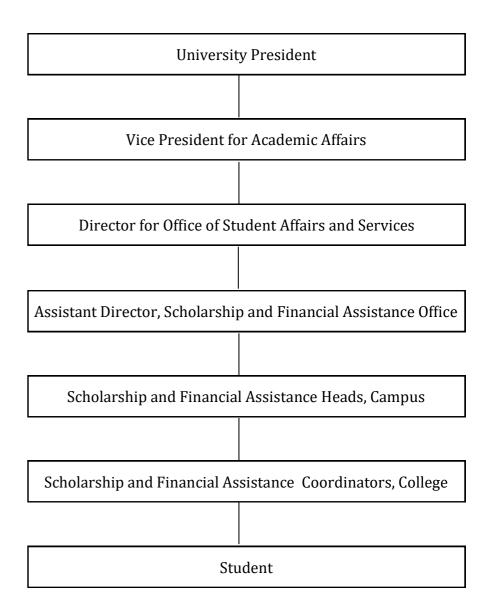

## Section 5. Assistant Director, Scholarship and Financial Assistance.

Under the supervision of the Director for Office for Student Affairs and Services (OSAS), the Assistant Director for Scholarship and Financial Assistance Office (SFAO) shall be responsible for the implementation of the Internally Funded and Externally Funded scholarships and financial assistance of the University. Specifically, he/she has the following duties and responsibilities:

## Section 6. Campus Head/Coordinator.

Under the supervision of the Director of Student Affairs and Services and Assistant Director of SFAO, the Head/coordinator, shall be responsible for the following in their respective campus: