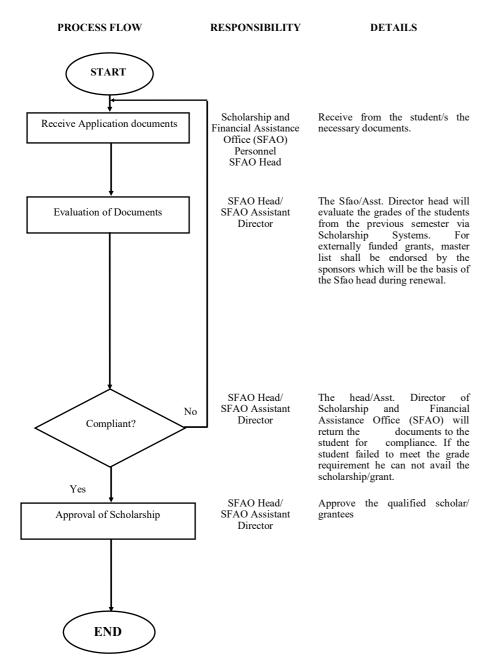

# Section 7. Application for Internally Funded Scholarship and Financial Assistance.

A student applying for Internally Funded scholarship and financial assistance shall submit the following documentary requirements at the Scholarship and Financial Assistance Office.

# **Section8. Evaluation and Screening Procedure.**

The Scholarship and Financial Assistance Office shall accept the application and evaluate the document submitted by the qualified applicants. Submission of incomplete requirement shall not be accepted.

# Section 12. Internally (BatStateU) Funded Scholarships and Financial Assistance

- **12.1** All applicants of scholarship grants and financial assistance shall pass the BatStateU Entrance Examination.
- **12.2** All qualified students shall approved by the SFAO head/s as to scholarship or financial assistance via Scholarship Automated System.
- **12.3** The renewal of all BatStateU-Funded scholarship and financial assistance is only until the first day of the scheduled preliminary examination of every semester and a week after the start of summer classes. Failure to report within the period would mean disqualification of the grant.
- **12.4** For the externally-funded scholarship and financial assistance, the approval and renewal of the grant is until the first day of the scheduled midterm of every semester and subject to the sponsor's discretion during summer term.